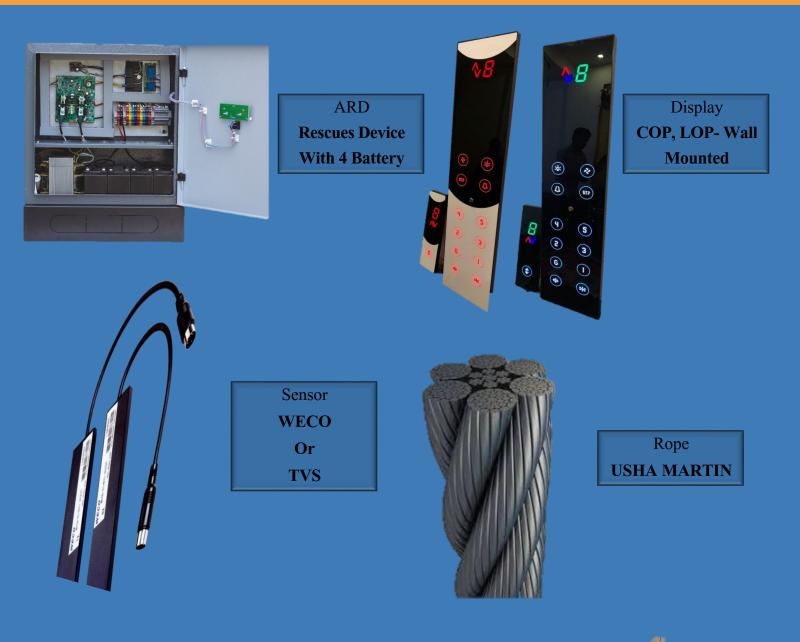

broad spectrum of Lift Maintenance in UP, Delhi and Elevator

# **Free Maintenance**

The free maintenance period of up to 12 months and will commence from the date of intimation to you of the physical completion of installation or 15 months from the date of intimation from us that material is at warehouse/at site whichever is earlier. The date of commencement of free maintenance will remain unchanged, irrespective of any delay in building completion, availability of permanent power supply, inspection, taking over, or commencing use of the elevator.



Gearless Motor
TECTRONICS
Or
APSON, HEENA





Guiderail
5 MM, 9 MM
13 MM, 16 MM
Only MARAZZI



VVVF Drive

Gearless- MONARCH

Geared- FUJI, Inovance



Geared Controller
MONARCH
OR
EXEPEDITE



Gearless Controller

MONARCH

OR

EXEPEDITE





Door Header
FERMATOR or SYNERGY

# Glass Doors & S.S Cabin Design



Frame Full Glass Door



Vision Glass Door



**Swing Door** 













# S.S Cabin Design



















M.S.P.C Cabin & false ceiling design Design



#### Dispatch

## **Delivery**

Delivery of material shall be within 15 Days from the date of your approval of general arrangement drawing / layout which shall be submitted to you by us within 15 days from the day technical specifications are frozen, order document is signed and full compliance with contractual payment terms and clearance for ordering of materials whichever is later. For transportation and delivery, necessary road permit/ road challan / form for transportation to be provide by client, if required. The material will be delivered within week afte