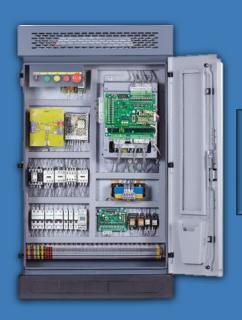

# Controller

C ONTROLLER WILL BE
PROVIDED TO CONTROL
STARTING AND THE SPEED OF
THE ELEVATOR

M OTOR AND ALSO TO
AUTOMATICALLY APPLY THE
BRAKE IF ANY OF THE SAFETY
DEVICES OPERATE OR THE
P OWER FAILS ANY CAUSE.