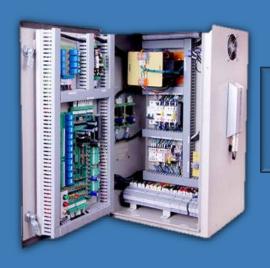

# Controller

C ONTROLLER WILL BE
PROVIDED TO CONTROL
STARTING AND THE SPEED OF
THE ELEVATOR

M OTOR AND ALSO TO
AUTOMATICALLY APPLY THE
BRAKE IF ANY OF THE SAFETY
DEVICES OPERATE OR THE
P OWER FAILS ANY CAUSE.