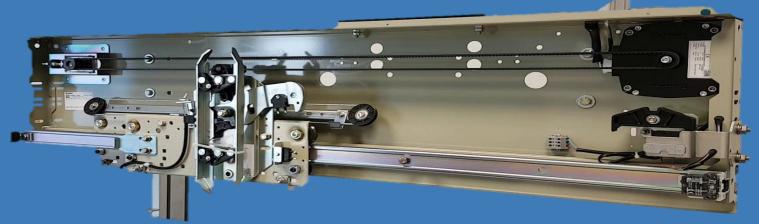

Gearless Motor
TECTRONICS
Or
APSON, HEENA

Guiderail
5 MM, 9 MM
13 MM, 16 MM
Only MARAZZI

VVVF Drive

Gearless- MONARCH

Geared- FUJI, Inovance

Geared Controller
MONARCH
OR
EXEPEDITE

Gearless Controller

MONARCH

OR

EXEPEDITE

Door Header
FERMATOR or SYNERGY